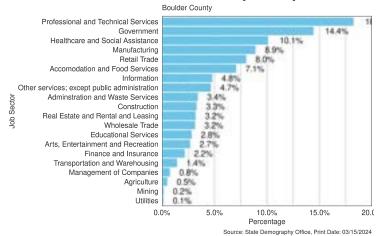

cline of jobs and the types of jobs available within the community is important.



The Estimated Firms and Jobs series created by the SDO gives a comprehensive look at the number of firms and jobs located within Boulder County. It is broad in scope, capturing both wage and salary workers as well as most proprietors and agricultural workers. A more diverse economy is typically more resilient too; when looking at the employment trends recently and after a recession (shaded in gray) it is also important to look at the current share of employment by industry. Areas dependent on a single industry such as agriculture, mining or tourism can suffer from prolonged downturns due to drought, shifting demand for commodities, and the health of the national economy.

## 2022 Share of Jobs by Industry



The total estimated jobs are subdivided into 3 categories:

- Direct Basic: jobs that bring outside dollars into the community by selling goods or services outside the county, such as manufacturing or engineering services,
- Indirect Basic: jobs that are created as the result of goods and services purchased by direct basic such as accounting services or raw material inputs, and
- Local (Resident) Services: jobs that are supported when income earned from the base industries is spent locally at retailers or are supported by local tax dollars to provide services like education and public safety.

This plot shows the jobs by industry profile for Boulder County. The relative rank of high-paying sectors, such as mining, information and finacial and insurance services versus mid-range jobs (e.g