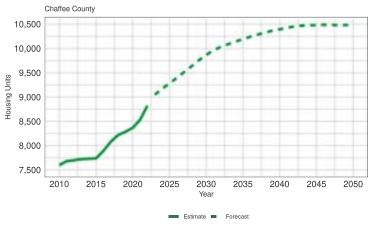

| Т | a | b | le | . 5 |
|---|---|---|----|-----|
|   |   |   |    |     |

| Population Change                                   |                         |         |     |  |  |  |  |  |
|-----------------------------------------------------|-------------------------|---------|-----|--|--|--|--|--|
| Assessment Area: Central Colorado                   |                         |         |     |  |  |  |  |  |
| Area 2015 Population 2020 Population Percent Change |                         |         |     |  |  |  |  |  |
| Central Colorado AA                                 | 65,118                  | 68,415  | 5.1 |  |  |  |  |  |
| Chaffee County, Colorado                            | 18,309                  | 19,476  | 6.4 |  |  |  |  |  |
| Fremont County, Colorado                            | 46,809                  | 48,939  | 4.6 |  |  |  |  |  |
| NonMSA Colorado                                     | 688,010                 | 712,118 | 3.5 |  |  |  |  |  |
| Colorado 5,278,906 5,773,714                        |                         |         |     |  |  |  |  |  |
| Source: 2020 U.S. Census Bureau Decennial Census    |                         |         |     |  |  |  |  |  |
| 2011-2015 U.S. Census Bureau: Am                    | erican Community Survey |         |     |  |  |  |  |  |

- Based on 2020 Census data, the two-county AA contained 1.2 percent of the Colorado population and was below the population growth of the State of Colorado but exceeded the growth rate of other non-metropolitan areas of Colorado.
- Fremont County comprises the majority of the AA's population at 71.5 percent and contains one of the bank's five branches.