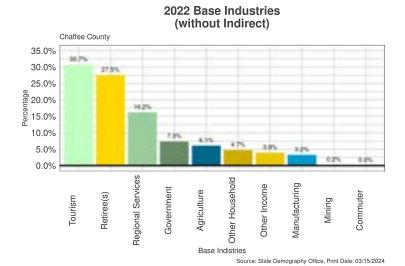

- Unemployment rates in 2021 have decreased from the levels in 2020 but remain higher than rates noted prior to the onset of the COVID-19 pandemic.
- Tourism is the primary economic driver for the AA, particularly in Chaffee County, which results in strong employment in the leisure and hospitality industry. Other major employers in the AA include several state and federal correctional facilities, health care and social assistance facilities, mining, retail, and education.