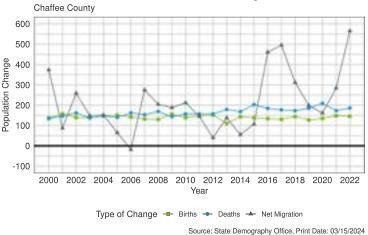

- Based on 2020 Census data, the two-county AA contained 1.2 percent of the Colorado population and was below the population growth of the State of Colorado but exceeded the growth rate of other non-metropolitan areas of Colorado.
- Fremont County comprises the majority of the AA's population at 71.5 percent and contains one of the bank's five branches.