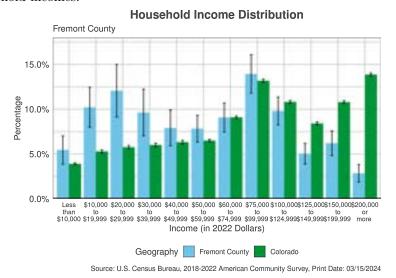

and older adults.

#### Population Characteristics: Income, Education and Race

The plots and tables in this section describe the general population characteristics of Fremont County. The bars on the plots show the width of the 90 percent confidence interval. Categories where the bars do not overlap are significantly different.

Household Income The household income distribution plot compares Fremont County to the statewide household incomes. Household income comes primarily from earnings at work, but government transfer payments such as Social Security and TANF and unearned income from dividends, interest and rent are also included. Income and education levels are highly correlated; areas that have lower educational attainment than the state will typically have lower household incomes.



The Houselold Income Source(s) Table shows household income sources and amounts for housholds in Fremont County. Households will have multiple sources of income, so this table is not mutually exclusive. Mean income values reflect values from the cited source.

Table 4: Household Income Source(s)

| Fremont County                                |                  |      |             |         |  |  |  |
|-----------------------------------------------|------------------|------|-------------|---------|--|--|--|
|                                               | Total Households |      | Mean Income |         |  |  |  |
| Income Source                                 | Estimate MOE     |      | Estimate    | MOE     |  |  |  |
| All Households                                | 17,677