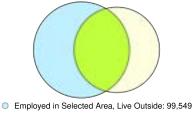

### DESCRIPTION OF THE INSTITUTION'S OPERATIONS IN BOULDER MSA AA

The bank's delineated AA is comprised of Boulder County in its entirety, which makes up the Boulder MSA AA.

- This AA is new since the prior examination, as the bank opened a new branch in November of 2020. The 2022 AA is comprised of 78 tracts, including, 4 low-, 13 moderate-, 32 middle-, 26 upper-, and 3 unknown-income census tracts.
- The AA is home to 14,995 families, 20.5 percent of which are low-, 17.8 percent are moderate, 21.3 percent are middle-, and 40.5 percent are upper-income.
- According to the June 30, 2022 FDIC Summary of Deposits Market Share Report, the bank ranked 32<sup>nd</sup> of 32 FDIC-insured depository institutions operating from 95 locations in the AA, with a total deposit market share of .03 percent.
- While the bank maintains the same overall strategic focus, the Boulder market has presented challenges in maintaining consistent staffing and generating productive loan volume.

- Unemployment rates in 2021 have decreased from the levels in 2020 but remain higher than rates noted prior to the onset of the COVID-19 pandemic.
- Tourism is the primary economic driver for the AA, particularly in Chaffee County, which results in strong employment in the leisure and hospitality industry. Other major employers in the AA include several state and federal correctional facilities, health care and social assistance facilities, mining, retail, and education.