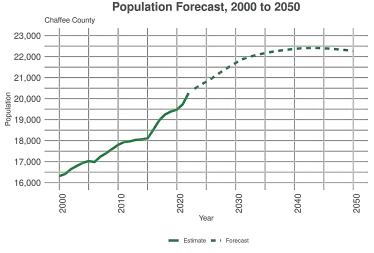

| Т | a | b | le | . 5 |
|---|---|---|----|-----|
|   |   |   |    |     |

| Population Change                                   |                         |         |     |  |  |  |  |  |
|-----------------------------------------------------|-------------------------|---------|-----|--|--|--|--|--|
| Assessment Area: Central Colorado                   |                         |         |     |  |  |  |  |  |
| Area 2015 Population 2020 Population Percent Change |                         |         |     |  |  |  |  |  |
| Central Colorado AA                                 | 65,118                  | 68,415  | 5.1 |  |  |  |  |  |
| Chaffee County, Colorado                            | 18,309                  | 19,476  | 6.4 |  |  |  |  |  |
| Fremont County, Colorado                            | 46,809                  | 48,939  | 4.6 |  |  |  |  |  |
| NonMSA Colorado                                     | 688,010                 | 712,118 | 3.5 |  |  |  |  |  |
| Colorado 5,278,906 5,773,714                        |                         |         |     |  |  |  |  |  |
| Source: 2020 U.S. Census Bureau Decennial Census    |                         |         |     |  |  |  |  |  |
| 2011-2015 U.S. Census Bureau: Am                    | erican Community Survey |         |     |  |  |  |  |  |