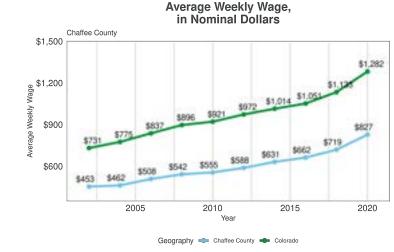

Table 6

| lable 0                                                                                                                 |                                    |                    |                |  |  |  |  |  |
|-------------------------------------------------------------------------------------------------------------------------|------------------------------------|--------------------|----------------|--|--|--|--|--|
| Median Family Income Change                                                                                             |                                    |                    |                |  |  |  |  |  |
| Assessment Area: Central Colorado                                                                                       |                                    |                    |                |  |  |  |  |  |
|                                                                                                                         | 2015 Median                        | 2020 Median        |                |  |  |  |  |  |
| Area                                                                                                                    | Family Income                      | Family Income      | Percent Change |  |  |  |  |  |
| Central Colorado                                                                                                        | 57,628                             | 66,730             | 15.8           |  |  |  |  |  |
| Chaffee County, Colorado                                                                                                | 68,107 70,603                      |                    | 3.7            |  |  |  |  |  |
| Fremont County, Colorado                                                                                                | 53,506                             | 67,029             | 25.3           |  |  |  |  |  |
| NonMSA Colorado                                                                                                         | 66,320                             | 72,390             | 9.2            |  |  |  |  |  |
| Colorado 81,753 92,752                                                                                                  |                                    |                    |                |  |  |  |  |  |
| Source: 2011-2015 U.S. Census Bureau: American Community Survey 2016-2020 U.S. Census Bureau: American Community Survey |                                    |                    |                |  |  |  |  |  |
| Note: Median family incomes have been in                                                                                | tlation-adjusted and are expressed | d in 2020 dollars. |                |  |  |  |  |  |

- Income growth in Chaffee County was below other non-metropolitan areas of Colorado and was well below Fremont County, which experienced significant growth that was well above income growth in other non-metropolitan areas and the State of Colorado.
- The portion of AA families living below the poverty level in 2020, at 8.9 percent is comparable to the other non-metropolitan areas at 8.0 percent but above the State of Colorado figure of 6.1 percent.