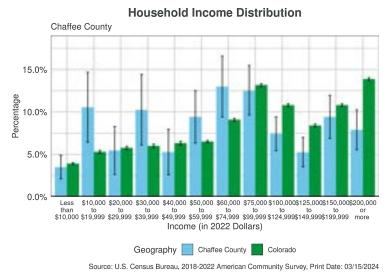

and older adults.

#### Population Characteristics: Income, Education and Race

The plots and tables in this section describe the general population characteristics of Chaffee County. The bars on the plots show the width of the 90 percent confidence interval. Categories where the bars do not overlap are significantly different.

Household Income The household income distribution plot compares Chaffee County to the statewide household incomes. Household income comes primarily from earnings at work, but government transfer payments such as Social Security and TANF and unearned income from dividends, interest and rent are also included. Income and education levels are highly correlated; areas that have lower educational attainment than the state will typically have lower household incomes.



The Houselold Income Source(s) Table shows household income sources and amounts for housholds in Chaffee County. Households will have multiple sources of income, so this table is not mutually exclusive. Mean income values reflect values from the cited source.

Table 4: Household Income Source(s)

| Chaffee County                                |                  |      |          |         |  |  |
|-----------------------------------------------|------------------|------|----------|---------|--|--|
|                                               | Total Households |      |          |         |  |  |
| Income Source                                 | Estimate         | MOE  | Estimate | MOE     |  |  |
| All Households                                | 9,066            | 368  | \$51,435 | \