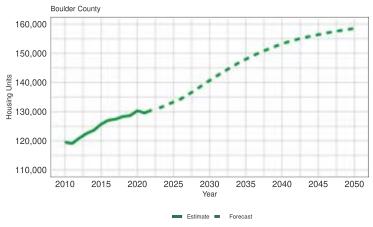

### DESCRIPTION OF THE INSTITUTION'S OPERATIONS IN BOULDER MSA AA

The bank's delineated AA is comprised of Boulder County in its entirety, which makes up the Boulder MSA AA.

- This AA is new since the prior examination, as the bank opened a new branch in November of 2020. The 2022 AA is comprised of 78 tracts, including, 4 low-, 13 moderate-, 32 middle-, 26 upper-, and 3 unknown-income census tracts.
- The AA is home to 14,995 families, 20.5 percent of which are low-, 17.8 percent are moderate, 21.3 percent are middle-, and 40.5 percent are upper-income.
- According to the June 30, 2022 FDIC Summary of Deposits Market Share Report, the bank ranked 32<sup>nd</sup> of 32 FDIC-insured depository institutions operating from 95 locations in the AA, with a total deposit market share of .03 percent.
- While the bank maintains the same overall strategic focus, the Boulder market has presented challenges in maintaining consistent staffing and generating productive loan volume.