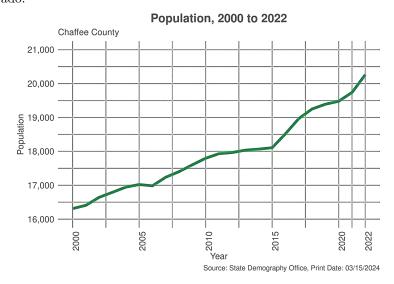

| Т | a | b | le | . 5 |
|---|---|---|----|-----|
|   |   |   |    |     |

| Population Change                                   |                         |         |     |  |  |  |  |  |
|-----------------------------------------------------|-------------------------|---------|-----|--|--|--|--|--|
| Assessment Area: Central Colorado                   |                         |         |     |  |  |  |  |  |
| Area 2015 Population 2020 Population Percent Change |                         |         |     |  |  |  |  |  |
| Central Colorado AA                                 | 65,118                  | 68,415  | 5.1 |  |  |  |  |  |
| Chaffee County, Colorado                            | 18,309                  | 19,476  | 6.4 |  |  |  |  |  |
| Fremont County, Colorado                            | 46,809                  | 48,939  | 4.6 |  |  |  |  |  |
| NonMSA Colorado                                     | 688,010                 | 712,118 | 3.5 |  |  |  |  |  |
| Colorado 5,278,906 5,773,714                        |                         |         |     |  |  |  |  |  |
| Source: 2020 U.S. Census Bureau Decennial Census    |                         |         |     |  |  |  |  |  |
| 2011-2015 U.S. Census Bureau: Am                    | erican Community Survey |         |     |  |  |  |  |  |