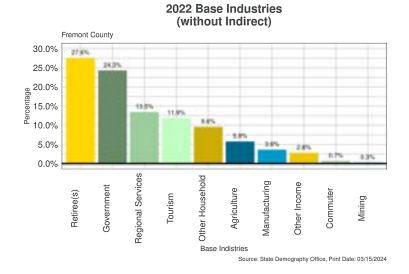

- Unemployment rates in 2021 have decreased from the levels in 2020 but remain higher than rates noted prior to the onset of the COVID-19 pandemic.
- Tourism is the primary economic driver for the AA, particularly in Chaffee County, which results in strong employment in the leisure and hospitality industry. Other major employers in the AA include several state and federal correctional facilities, health care and social assistance facilities, mining, retail, and education.