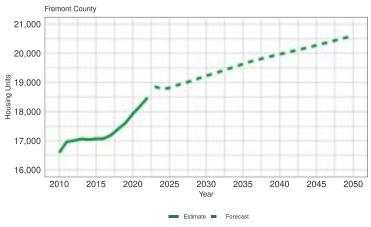

| Т | a | b | le | . 5 |
|---|---|---|----|-----|
|   |   |   |    |     |

| Population Change                                   |                         |         |     |  |  |  |  |  |
|-----------------------------------------------------|-------------------------|---------|-----|--|--|--|--|--|
| Assessment Area: Central Colorado                   |                         |         |     |  |  |  |  |  |
| Area 2015 Population 2020 Population Percent Change |                         |         |     |  |  |  |  |  |
| Central Colorado AA                                 | 65,118                  | 68,415  | 5.1 |  |  |  |  |  |
| Chaffee County, Colorado                            | 18,309                  | 19,476  | 6.4 |  |  |  |  |  |
| Fremont County, Colorado                            | 46,809                  | 48,939  | 4.6 |  |  |  |  |  |
| NonMSA Colorado                                     | 688,010                 | 712,118 | 3.5 |  |  |  |  |  |
| Colorado 5,278,906 5,773,714                        |                         |         |     |  |  |  |  |  |
| Source: 2020 U.S. Census Bureau Decennial Census    |                         |         |     |  |  |  |  |  |
| 2011-2015 U.S. Census Bureau: Am                    | erican Community Survey |         |     |  |  |  |  |  |

- Based on 2020 Census data, the two-county AA contained 1.2 percent of the Colorado population and was below the population growth of the State of Colorado but exceeded the growth rate of other non-metropolitan areas of Colorado.
- Fremont County comprises the majority of the AA's population at 71.5 percent and contains one of the bank's five branches.