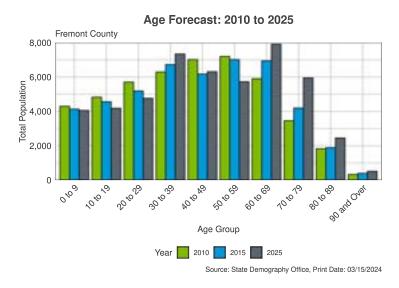

: Median Age by Sex Comparison

|        | Fremont C  | ounty | Colorado   |     |            |           |
|--------|------------|-------|------------|-----|------------|-----------|
| Sex    | Median Age | MOE   | Median Age | MOE | Signficant | Direction |
| Total  | 44.9       | 0.5   | 37.3       | 0.1 | Yes        | Older     |
| Male   | 41.8       | 0.9   | 36.5       | 0.1 | Yes        | Older     |
| Female | 50.3       | 0.5   | 38.1       | 0.1 | Yes        | Older     |

 Source: U.S. Census Bureau, 2018-2022 American Community Survey, Print Date:  $03/15/2024\,$ 

The median age of Fremont County is 12.2 years older than the state. Women in Fremont County are significantly older than women in the state and men in Fremont County are significantly older than men in the state.



The changing age distribution of the population of Fremont County for the period from 2010 through 2025 is shown here. The changes in proporion of different groups can highligh the need for future planning and service provision. Many areas have a larger share of older adults, indicating the need to evaluate housing, transportation and other needs of the senior population.



This plot shows the net migration by age in Fremont County. Colorado typically draws many young adults as migrants. Areas with colleges and resorts draw a number of 18 to 24 year olds. Areas with a growing economy tend to account mostly 25 to 35 year olds and areas attractive to retirees tend to draw both workers and older adults.

#### Population Characteristics: Income, Education and Race

The plots and tables in t