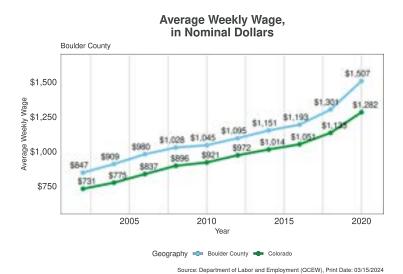

\ 0.7\%$                             |

Note:

Source: State Demography Office, Print Date: 03/15/2024

The total jobs forecast and population forecast are for Denver-Boulder MSA shown here. The two lines diverge over time due to the aging of our population and continued growth in our under 18 population – two segments of the population that are less likely to be employed. Growth in the 65 plus population in the labor force through 2040 compared to the universe population of those over the age of 16 since labor force participation declines with age, especially among those eligible for pensions or social security. Note: Statistics for the counties in the Denver Metropolitan Statistical Area (Adams, Arapahoe, Boulder, Broomfield, Denver, Douglas and Jefferson) are combined in this section.



The unajdusted (nominal) average weekly wages for Boulder County and Colorado are shown here. The gain or loss of a major employer such as a mine or a hospital can have a significant impact on a county's average weekly wage. These wages are shown only for jobs located within that county and do not include most proprietors. Household income can be influenced by the average weekly wage, but in areas that have considerable amounts commuting or unearned income this relationship is not particularly strong.

This table compares the forecast residential labor force to the forecast population of person age 16 and older for Boulder County.

Table 12: Forecast Resident Labor Force and Population, Age 16 +

|                      |                                  |                               |