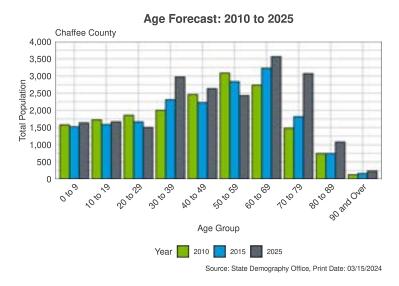

ge by Sex Comparison

|        | Chaffee County |     | Colorado   |     |            |           |
|--------|----------------|-----|------------|-----|------------|-----------|
| Sex    | Median Age     | MOE | Median Age | MOE | Signficant | Direction |
| Total  | 47.8           | 1.3 | 37.3       | 0.1 | Yes        | Older     |
| Male   | 46.2           | 1.0 | 36.5       | 0.1 | Yes        | Older     |
| Female | 50.1           | 1.3 | 38.1       | 0.1 | Yes        | Older     |

 Source: U.S. Census Bureau, 2018-2022 American Community Survey, Print Date:  $03/15/2024\,$ 

The median age of Chaffee County is 12 years older than the state. Women in Chaffee County are significantly older than women in the state and men in Chaffee County are significantly older than men in the state.



The changing age distribution of the population of Chaffee County for the period from 2010 through 2025 is shown here. The changes in proportion of different groups can highligh the need for future planning and service provision. Many areas have a larger share of older adults, indicating the need to evaluate housing, transportation and other needs of the senior population.



This plot shows the net migration by age in Chaffee County. Colorado typically draws many young adults as migrants. Areas with colleges and resorts draw a number of 18 to 24 year olds. Areas with a growing economy tend to account mostly 25 to 35 year olds and areas attractive to retirees tend to draw both workers and older adults.

#### Population Characteristics: Income, Education and Race

The plots and tables in