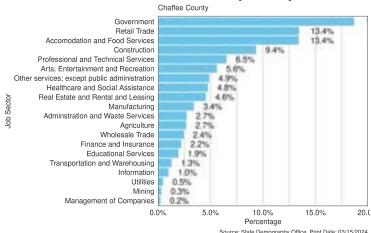

- Unemployment rates in 2021 have decreased from the levels in 2020 but remain higher than rates noted prior to the onset of the COVID-19 pandemic.
- Tourism is the primary economic driver for the AA, particularly in Chaffee County, which results in strong employment in the leisure and hospitality industry. Other major employers in the AA include several state and federal correctional facilities, health care and social assistance facilities, mining, retail, and education.