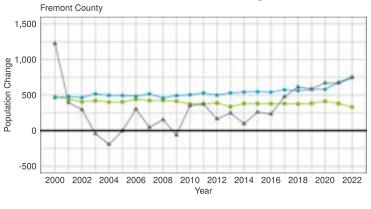

- Based on 2020 Census data, the two-county AA contained 1.2 percent of the Colorado population and was below the population growth of the State of Colorado but exceeded the growth rate of other non-metropolitan areas of Colorado.
- Fremont County comprises the majority of the AA's population at 71.5 percent and contains one of the bank's five branches.