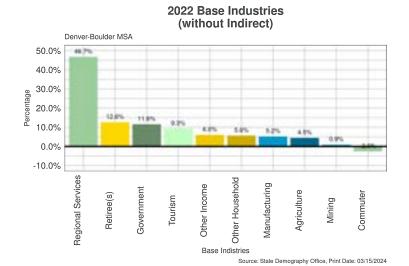

uring or engineering services,
- Indirect Basic: jobs that are created as the result of goods and services purchased by direct basic such as accounting services or raw material inputs, and
- Local (Resident) Services: jobs that are supported when income earned from the base industries is spent locally at retailers or are supported by local tax dollars to provide services like education and public safety.

This plot shows the jobs by industry profile for Boulder County. The relative rank of high-paying sectors, such as mining, information and finacial and insurance services versus mid-range jobs (e.g., contsruction, health casre and government) and lower-paying industrices such as retail trade and accommodation and food services, will have an impact on a counties' overall economic health.



Table 10: Jobs by Sector: Denver-Boulder MSA, 2022

| Number of Jobs | Percentage                                   |
|----------------|----------------------------------------------|
| 1,122,018      | 51.2%                                        |
| 237,609        | 10.9%                                        |
| 829,868        | 37.9%                                        |
| 2,189,495      | 100.0%                                       |
| 0              |                                              |
|                | 1,122,018<br>237,609<br>829,868<br>2,189,495 |

Source: State Demography Office, Print Date: 03/15/2024

Similar to the industry employment, areas with large amounts of diversity in their base industries tend to suffer less during downturns and recover more quickly