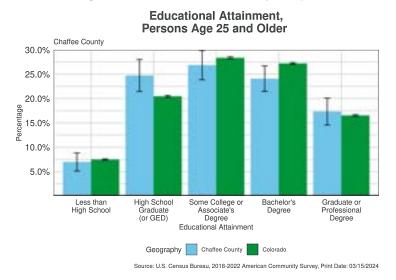

| 4.3% | \$82,703 | \$9,177 |  |  |
| With interest, dividends or net rental income | 26.2%            | 3.4% | \$27,083 | \$6,310 |  |  |
| With Social Security income                   | 40.2%            | 3.1% | \$23,725 | \$2,205 |  |  |
| With Supplemental Security Income (SSI)       | 4.8%             | 1.3% | \$13,146 | \$4,709 |  |  |
| With cash public assistance income            | 3.6%             | 2.4% | \$ 3,534 | \$2,503 |  |  |
| With retirement income                        | 25.5%            | 2.6% | \$41,638 | \$8,137 |  |  |

Source: U.S. Census Bureau, 2018-2022 American Community Survey, Print Date: 03/15/2024

**Educational Attainment** The education attainment plot is provided for persons older than Age 25, i.e., those who have likely completed their education.



Race and Ethnicity The Race Trend table shows the changing racial and ethnic composition of Chaffee County beginning in 2000 and continuing to the present.

Table 5: Race Trend

|                                               | Chaffee County |         | Colorado |         |         |         |
|-----------------------------------------------|----------------|---------|----------|---------|---------|---------|
| Race                                          | 2000           | 2010    | 2022     | 2000    | 2010    | 2022    |
| Hispanic                                      | 8.6%           | 9.4%    | 10.1%    | 17.1%   | 20.7%   | 22.1%   |
| Non-Hispanic                                  | 91.4%          | 90.6%   | 89.9%    | 82.9%   | 79.3%   | 77.9%   |
| Non-Hispanic White