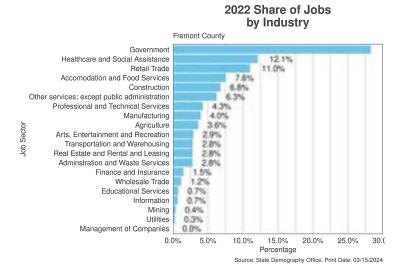

- Unemployment rates in 2021 have decreased from the levels in 2020 but remain higher than rates noted prior to the onset of the COVID-19 pandemic.
- Tourism is the primary economic driver for the AA, particularly in Chaffee County, which results in strong employment in the leisure and hospitality industry. Other major employers in the AA include several state and federal correctional facilities, health care and social assistance facilities, mining, retail, and education.