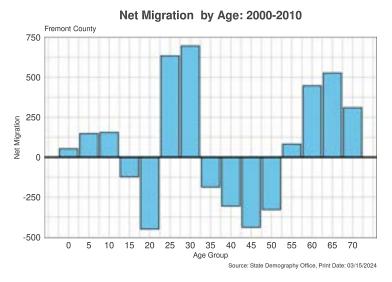

| 0.1 | Yes        | Older     |
| Female | 50.3       | 0.5   | 38.1       | 0.1 | Yes        | Older     |

 Source: U.S. Census Bureau, 2018-2022 American Community Survey, Print Date:  $03/15/2024\,$ 

The median age of Fremont County is 12.2 years older than the state. Women in Fremont County are significantly older than women in the state and men in Fremont County are significantly older than men in the state.



The changing age distribution of the population of Fremont County for the period from 2010 through 2025 is shown here. The changes in proporion of different groups can highligh the need for future planning and service provision. Many areas have a larger share of older adults, indicating the need to evaluate housing, transportation and other needs of the senior population.



This plot shows the net migration by age in Fremont County. Colorado typically draws many young adults as migrants. Areas with colleges and resorts draw a number of 18 to 24 year olds. Areas with a growing economy tend to account mostly 25 to 35 year olds and areas attractive to retirees tend to draw both workers and older adults.

#### Population Characteristics: Income, Education and Race

The plots and tables in this section describe the general population characteristics of Fremont County. The bars on the plots show the width of the 90 percent confidence interval. Categories where the bars do not overlap are significantly different.

Household Income The household income distribution plot compares Fremont County to the statewide household incomes. Household income comes primarily fro