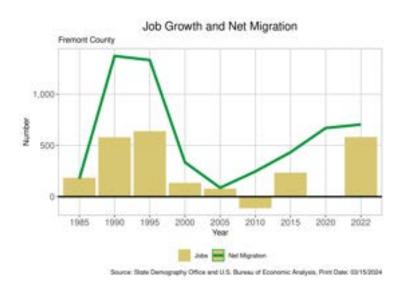

- Unemployment rates in 2021 have decreased from the levels in 2020 but remain higher than rates noted prior to the onset of the COVID-19 pandemic.
- Tourism is the primary economic driver for the AA, particularly in Chaffee County, which results in strong employment in the leisure and hospitality industry. Other major employers in the AA include several state and federal correctional facilities, health care and social assistance facilities, mining, retail, and education.