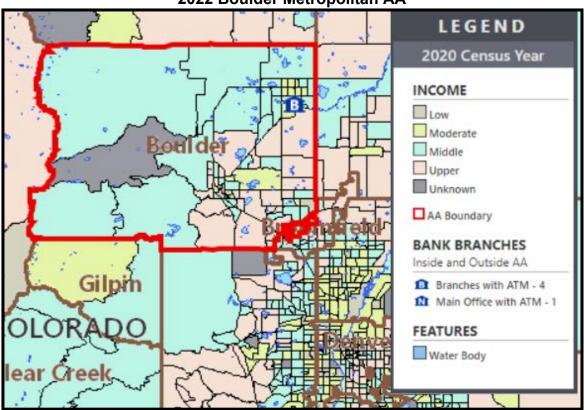

### APPENDIX A - MAP OF THE ASSESSMENT AREA

Map A-1 2022 Central Colorado AA

Map A-2 2022 Boulder Metropolitan AA

LEGEND Park 2015 Census Year INCOME Low Moderate Middle Teller Upper Unknown COLORADO AA Boundary BANK BRANCHES Inside and Outside AA franches with ATM - 4 Main Office with ATM - 1 **FEATURES** Fremont Water Body Saguache

### DESCRIPTION OF THE INSTITUTION'S OPERATIONS IN BOULDER MSA AA

The bank's delineated AA is comprised of Boulder County in its entirety, which makes up the Boulder MSA AA.

- This AA is new since the prior examination, as the bank opened a new branch in November of 2020. The 2022 AA is comprised of 78 tracts, including, 4 low-, 13 moderate-, 32 middle-, 26 upper-, and 3 unknown-income census tracts.
- The AA is home to 14,995 families, 20.5 percent of which are low-, 17.8 percent are moderate, 21.3 percent are middle-, and 40.5 percent are upper-income.
- According to the June 30, 2022 FDIC Summary of Deposits Market Share Report, the bank ranked 32<sup>nd</sup> of 32 FDIC-insured depository institutions operating from 95 locations in the AA, with a total deposit market share of .03 percent.
- While the bank maintains the same overall strategic focus, the Boulder market has presented challenges in maintaining consistent staffing and generating productive loan volume.