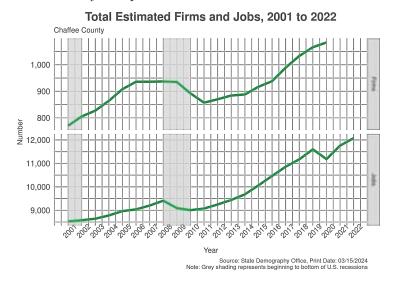

# DESCRIPTION OF THE INSTITUTION'S OPERATIONS IN CENTRAL COLORADO AA

The bank's Central Colorado AA consists of Chaffee and Fremont Counties in their entirety.

- The AA delineation remains unchanged since the prior CRA evaluation. Due to the release of 2020 Decennial Census data, the bank's AA is comprised of 21 census tracts, including 4 moderate-, 12 middle-, 2 upper-, and 3 unknownincome census tracts. The AA contains no low-income census tracts. Additionally, 5 of the 6 census tracts in Chaffee County are considered underserved.
- Prior to the Census data update, the bank's 2021 AA was comprised of 19 census tracts, including 6 moderate-, 10 middle-, and 3 unknown-income census tracts.
- According to the June 30, 2022, FDIC Market Share Report, the bank ranked 2<sup>nd</sup> of 12 FDIC-insured depository institutions operating from 21 locations in the AA, with a total deposit market share of 23.0 percent.
- The bank operates three branches in Chaffee County and one branch in Fremont County. The bank has a larger presence in Chaffee County, where the majority of loans are originated. According to the FDIC Market Share report for Chaffee County, the bank's deposit market share is 42.1 percent, which ranked 1<sup>st</sup> out of 7 FDIC-insured institutions. However, in Fremont County, the bank is ranked 6<sup>th</sup> out of 9 banks with a deposit market share of 5.7 percent.
- An interview with a community member was conducted as part of the CRA evaluation for this AA to ascertain the credit needs of area communities, the responsiveness of area banks in meeting those credit needs, and for perspectives on local economic conditions. The community member represented a real estate agency serving the Central Colorado AA.

| Т | a | b | le | . 5 |
|---|---|---|----|-----|
|   |   |   |    |     |

| Population Change                                   |                         |         |     |  |  |  |  |  |
|-----------------------------------------------------|-------------------------|---------|-----|--|--|--|--|--|
| Assessment Area: Central Colorado                   |                         |         |     |  |  |  |  |  |
| Area 2015 Population 2020 Population Percent Change |                         |         |     |  |  |  |  |  |
| Central Colorado AA                                 | 65,118                  | 68,415  | 5.1 |  |  |  |  |  |
| Chaffee County, Colorado                            | 18,309                  | 19,476  | 6.4 |  |  |  |  |  |
| Fremont County, Colorado                            | 46,809                  | 48,939  | 4.6 |  |  |  |  |  |
| NonMSA Colorado                                     | 688,010                 | 712,118 | 3.5 |  |  |  |  |  |
| Colorado 5,278,906 5,773,714                        |                         |         |     |  |  |  |  |  |
| Source: 2020 U.S. Census Bureau Decennial Census    |                         |         |     |  |  |  |  |  |
| 2011-2015 U.S. Census Bureau: Am                    | erican Community Survey |         |     |  |  |  |  |  |

- Based on 2020 Census data, the two-county AA contained 1.2 percent of the Colorado population and was below the population growth of the State of Colorado but exceeded the growth rate of other non-metropolitan areas of Colorado.
- Fremont County comprises the majority of the AA's population at 71.5 percent and contains one of the bank's five branches.