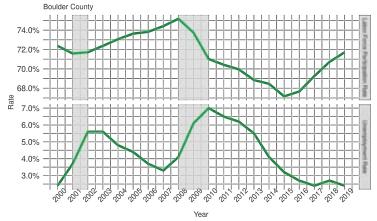

### DESCRIPTION OF THE INSTITUTION'S OPERATIONS IN BOULDER MSA AA

The bank's delineated AA is comprised of Boulder County in its entirety, which makes up the Boulder MSA AA.

- This AA is new since the prior examination, as the bank opened a new branch in November of 2020. The 2022 AA is comprised of 78 tracts, including, 4 low-, 13 moderate-, 32 middle-, 26 upper-, and 3 unknown-income census tracts.
- The AA is home to 14,995 families, 20.5 percent of which are low-, 17.8 percent are moderate, 21.3 percent are middle-, and 40.5 percent are upper-income.
- According to the June 30, 2022 FDIC Summary of Deposits Market Share Report, the bank ranked 32<sup>nd</sup> of 32 FDIC-insured depository institutions operating from 95 locations in the AA, with a total deposit market share of .03 percent.
- While the bank maintains the same overall strategic focus, the Boulder market has presented challenges in maintaining consistent staffing and generating productive loan volume.

# CONCLUSIONS WITH RESPECT TO PERFORMANCE TESTS IN BOULDER MSA AA

The institution's lending performance in the area is consistent with the institution's overall lending performance.

The institution's community development performance in the area is below the institution's community development performance for the institution; however, it does not change the rating for the institution.