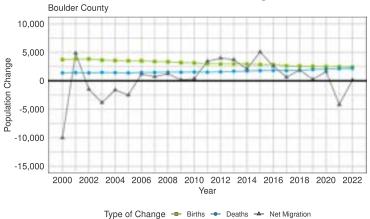

### DESCRIPTION OF THE INSTITUTION'S OPERATIONS IN BOULDER MSA AA

The bank's delineated AA is comprised of Boulder County in its entirety, which makes up the Boulder MSA AA.

- This AA is new since the prior examination, as the bank opened a new branch in November of 2020. The 2022 AA is comprised of 78 tracts, including, 4 low-, 13 moderate-, 32 middle-, 26 upper-, and 3 unknown-income census tracts.
- The AA is home to 14,995 families, 20.5 percent of which are low-, 17.8 percent are moderate, 21.3 percent are middle-, and 40.5 percent are upper-income.
- According to the June 30, 2022 FDIC Summary of Deposits Market Share Report, the bank ranked 32<sup>nd</sup> of 32 FDIC-insured depository institutions operating from 95 locations in the AA, with a total deposit market share of .03 percent.
- While the bank maintains the same overall strategic focus, the Boulder market has presented challenges in maintaining consistent staffing and generating productive loan volume.

### **APPENDIX B - DEMOGRAPHIC INFORMATION**

Table B-1

|                   |                           | 2022 Cen      | tral Colorad               | o AA Demo     | graphics      |                                |            |             |  |
|-------------------|---------------------------|---------------|----------------------------|---------------|---------------|--------------------------------|------------|-------------|--|
| Income Categories | Tract Dis                 | tribution     | Families by T              | Tract Income  |               | overty Level<br>ilies by Tract | Families l | -           |  |
|                   | #                         | %             | #                          | %             | #             | %                              | #          | %           |  |
| Low               | 0                         | 0.0           | 0                          | 0.0           | 0             | 0.0                            | 3,830      | 22.4        |  |
| Moderate          | 4                         | 19.0          | 3,441                      | 20.2          | 351           | 10.2                           | 3,492      | 20.5        |  |
| Middle            | 12                        | 57.1          | 11,887                     | 69.6          | 1,091         | 9.2                            | 3,309      | 19.4        |  |
| Upper             | 2                         | 9.5           | 1,745                      | 10.2          | 72            | 4.1                            | 6,442      | 37.7        |  |
| Unknown           | 3                         | 14.3          | 0                          | 0.0           | 0             | 0.0                            | 0          | 0.0         |  |
| Total AA          | 21                        | 100.0         | 17,073                     | 100.0         | 1,514         | 8.9                            | 17,073     | 100.0       |  |
|                   | Housing                   |               |                            | Hous          | ing Type by   | Γract                          |            |             |  |
|                   | Units by                  | C             | wner-occupie               | d             | Rei           | ntal                           | Vac        | cant        |  |
|                   | Tract                     | #             | % by tract                 | % by unit     | #             | % by unit                      | #          | % by unit   |  |
| Low               | 0                         | 0             | 0.0                        | 0.0           | 0             | 0.0                            | 0          | 0.0         |  |
| Moderate          | 6,210                     | 3,199         | 16.5                       | 51.5          | 2,008         | 32.3                           | 1,003      | 16.2        |  |
| Middle            | 22,079                    | 14,124        | 72.9                       | 64.0          | 4,527         | 20.5                           | 3,428      | 15.5        |  |
| Upper             | 2,662                     | 2,042         | 10.5                       | 76.7          | 199           | 7.5                            | 421        | 15.8        |  |
| Unknown           | 0                         | 0             | 0.0                        | 0.0           | 0             | 0.0                            | 0          | 0.0         |  |
| Total AA          | 30,951                    | 19,365        | 100.0                      | 62.6          | 6,734         | 21.8                           | 4,852      | 15.7        |  |
|                   |                           |               |                            | Busi          | nesses by Tra | ct & Revenue                   | Size       |             |  |
|                   | Total Businesses by Tract |               | Less Than or = \$1 Million |               | Over \$1      | Million                        | Revenue No | ot Reported |  |
|                   | #                         | %             | #                          | %             | #             | %                              | #          | %           |  |
| Low               | 0                         | 0.0           | 0                          | 0.0           | 0             | 0.0                            | 0          | 0.0         |  |
| Moderate          | 587                       | 17.7          | 553                        | 17.7          | 25            | 16.2                           | 9          | 23.7        |  |
| Middle            | 2,444                     | 73.9          | 2,298                      | 73.7          | 120           | 77.9                           | 26         | 68.4        |  |
| Upper             | 273                       | 8.3           | 261                        | 8.4           | 9             | 5.8                            | 3          | 7.9         |  |
| Unknown           | 4                         | 0.1           | 4                          | 0.1           | 0             | 0.0                            | 0          | 0.0         |  |
| Total AA          | 3,308                     | 100.0         | 3,116                      | 100.0         | 154           | 100.0                          | 38         | 100.0       |  |
| Perc              | entage of Tota            | l Businesses: |                            | 94.2          |               | 4.7                            |            | 1.1         |  |
|                   |                           |               |                            | Fa            | rms by Tract  | & Revenue S                    | ize        |             |  |
|                   | Total Farm                | s by Tract    | Less Than or               | = \$1 Million | Over \$1      | Million                        | Revenue No | ot Reported |  |
|                   | #                         | %             | #                          | %             | #             | %                              | #          | %           |  |
| Low               | 0                         | 0.0           | 0                          | 0.0           | 0             | 0.0                            | 0          | 0.0         |  |
| Moderate          | 12                        | 9.8           | 12                         | 9.8           | 0             | 0.0                            | 0          | 0.0         |  |
| Middle            | 89                        | 72.4          | 89                         | 72.4          | 0             | 0.0                            | 0          | 0.0         |  |
| Upper             | 22                        | 17.9          | 22                         | 17.9          | 0             | 0.0                            | 0          | 0.0         |  |
| Unknown           | 0                         | 0.0           | 0                          | 0.0           | 0             | 0.0                            | 0          | 0.0         |  |
|                   |                           |               |                            |               |               | 0.0                            |            | 0.0         |  |
| Total AA          | 123                       | 100.0         | 123                        | 100.0         | 0             | 0.0                            | 0          | 0.0         |  |