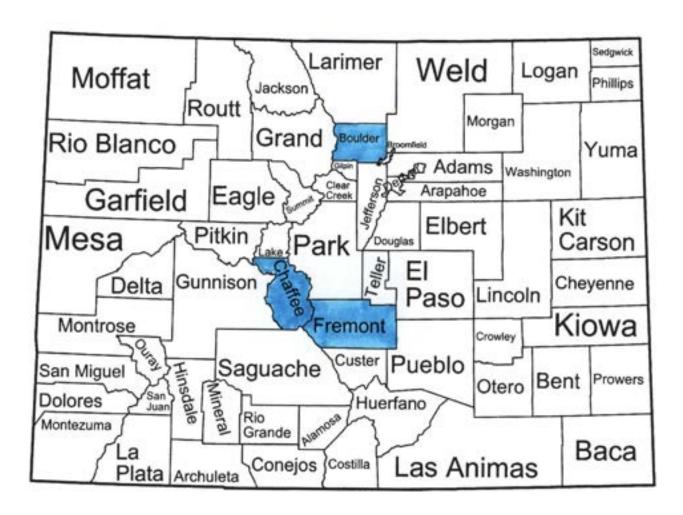

# DESCRIPTION OF THE INSTITUTION'S OPERATIONS IN CENTRAL COLORADO AA

The bank's Central Colorado AA consists of Chaffee and Fremont Counties in their entirety.

- The AA delineation remains unchanged since the prior CRA evaluation. Due to the release of 2020 Decennial Census data, the bank's AA is comprised of 21 census tracts, including 4 moderate-, 12 middle-, 2 upper-, and 3 unknownincome census tracts. The AA contains no low-income census tracts. Additionally, 5 of the 6 census tracts in Chaffee County are considered underserved.
- Prior to the Census data update, the bank's 2021 AA was comprised of 19 census tracts, including 6 moderate-, 10 middle-, and 3 unknown-income census tracts.
- According to the June 30, 2022, FDIC Market Share Report, the bank ranked 2<sup>nd</sup> of 12 FDIC-insured depository institutions operating from 21 locations in the AA, with a total deposit market share of 23.0 percent.
- The bank operates three branches in Chaffee County and one branch in Fremont County. The bank has a larger presence in Chaffee County, where the majority of loans are originated. According to the FDIC Market Share report for Chaffee County, the bank's deposit market share is 42.1 percent, which ranked 1<sup>st</sup> out of 7 FDIC-insured institutions. However, in Fremont County, the bank is ranked 6<sup>th</sup> out of 9 banks with a deposit market share of 5.7 percent.
- An interview with a community member was conducted as part of the CRA evaluation for this AA to ascertain the credit needs of area communities, the responsiveness of area banks in meeting those credit needs, and for perspectives on local economic conditions. The community member represented a real estate agency serving the Central Colorado AA.