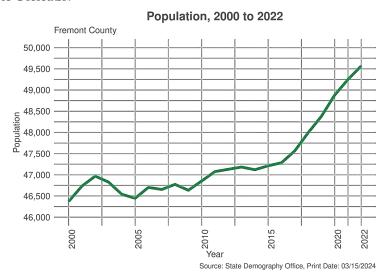

| Т | a | b | le | . 5 |
|---|---|---|----|-----|
|   |   |   |    |     |

| Population Change                                   |                         |         |     |  |  |  |  |  |
|-----------------------------------------------------|-------------------------|---------|-----|--|--|--|--|--|
| Assessment Area: Central Colorado                   |                         |         |     |  |  |  |  |  |
| Area 2015 Population 2020 Population Percent Change |                         |         |     |  |  |  |  |  |
| Central Colorado AA                                 | 65,118                  | 68,415  | 5.1 |  |  |  |  |  |
| Chaffee County, Colorado                            | 18,309                  | 19,476  | 6.4 |  |  |  |  |  |
| Fremont County, Colorado                            | 46,809                  | 48,939  | 4.6 |  |  |  |  |  |
| NonMSA Colorado                                     | 688,010                 | 712,118 | 3.5 |  |  |  |  |  |
| Colorado 5,278,906 5,773,714                        |                         |         |     |  |  |  |  |  |
| Source: 2020 U.S. Census Bureau Decennial Census    |                         |         |     |  |  |  |  |  |
| 2011-2015 U.S. Census Bureau: Am                    | erican Community Survey |         |     |  |  |  |  |  |

- Based on 2020 Census data, the two-county AA contained 1.2 percent of the Colorado population and was below the population growth of the State of Colorado but exceeded the growth rate of other non-metropolitan areas of Colorado.
- Fremont County comprises the majority of the AA's population at 71.5 percent and contains one of the bank's five branches.