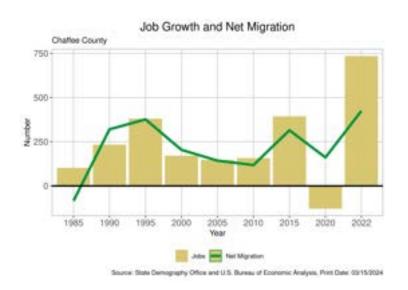

- Unemployment rates in 2021 have decreased from the levels in 2020 but remain higher than rates noted prior to the onset of the COVID-19 pandemic.
- Tourism is the primary economic driver for the AA, particularly in Chaffee County, which results in strong employment in the leisure and hospitality industry. Other major employers in the AA include several state and federal correctional facilities, health care and social assistance facilities, mining, retail, and education.