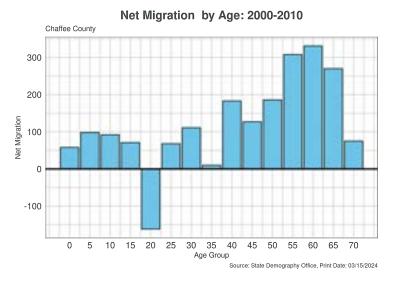

| 0.1 | Yes        | Older     |
| Female | 50.1           | 1.3 | 38.1       | 0.1 | Yes        | Older     |

 Source: U.S. Census Bureau, 2018-2022 American Community Survey, Print Date:  $03/15/2024\,$ 

The median age of Chaffee County is 12 years older than the state. Women in Chaffee County are significantly older than women in the state and men in Chaffee County are significantly older than men in the state.



The changing age distribution of the population of Chaffee County for the period from 2010 through 2025 is shown here. The changes in proportion of different groups can highligh the need for future planning and service provision. Many areas have a larger share of older adults, indicating the need to evaluate housing, transportation and other needs of the senior population.



This plot shows the net migration by age in Chaffee County. Colorado typically draws many young adults as migrants. Areas with colleges and resorts draw a number of 18 to 24 year olds. Areas with a growing economy tend to account mostly 25 to 35 year olds and areas attractive to retirees tend to draw both workers and older adults.

#### Population Characteristics: Income, Education and Race

The plots and tables in this section describe the general population characteristics of Chaffee County. The bars on the plots show the width of the 90 percent confidence interval. Categories where the bars do not overlap are significantly different.

Household Income The household income distribution plot compares Chaffee County to the statewide household incomes. Household income comes primarily fro