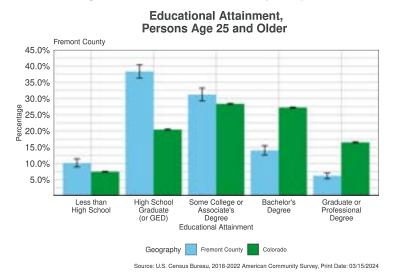

|  |  |
| With interest, dividends or net rental income | 18.3%            | 1.7% | \$15,644    | \$3,081 |  |  |  |
| With Social Security income                   | 42.3%            | 2.2% | \$21,477    | \$1,320 |  |  |  |
| With Supplemental Security Income (SSI)       | 7.9%             | 1.5% | \$14,138    | \$3,135 |  |  |  |
| With cash public assistance income            | 3.3%             | 1.2% | \$ 2,389    | \$1,100 |  |  |  |
| With retirement income                        | 27.4%            | 2.3% | \$32,385    | \$4,106 |  |  |  |

Source: U.S. Census Bureau, 2018-2022 American Community Survey, Print Date: 03/15/2024

**Educational Attainment** The education attainment plot is provided for persons older than Age 25, i.e., those who have likely completed their education.



Race and Ethnicity The Race Trend table shows the changing racial and ethnic composition of Fremont County beginning in 2000 and continuing to the present.

Table 5: Race Trend

|                                               | Fremont County |         |         | Colorado |         |         |
|-----------------------------------------------|----------------|---------|---------|----------|---------|---------|
| Race                                          | 2000           | 2010    | 2022    | 2000     | 2010    | 2022    |
| Hispanic                                      | 10.3%          | 12.3%   | 13.7%   | 17.1%    | 20.7%   | 22.1%   |
| Non-Hispanic                                  | 89.7%          | 87.7%   | 86.3%   | 82.9%    | 79.3%   | 77.9%   |
| Non-Hispanic White