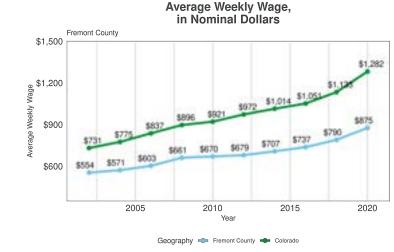

- Income growth in Chaffee County was below other non-metropolitan areas of Colorado and was well below Fremont County, which experienced significant growth that was well above income growth in other non-metropolitan areas and the State of Colorado.
- The portion of AA families living below the poverty level in 2020, at 8.9 percent is comparable to the other non-metropolitan areas at 8.0 percent but above the State of Colorado figure of 6.1 percent.