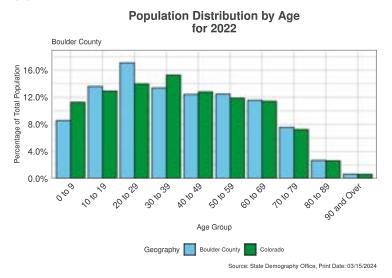

### DESCRIPTION OF THE INSTITUTION'S OPERATIONS IN BOULDER MSA AA

The bank's delineated AA is comprised of Boulder County in its entirety, which makes up the Boulder MSA AA.

- This AA is new since the prior examination, as the bank opened a new branch in November of 2020. The 2022 AA is comprised of 78 tracts, including, 4 low-, 13 moderate-, 32 middle-, 26 upper-, and 3 unknown-income census tracts.
- The AA is home to 14,995 families, 20.5 percent of which are low-, 17.8 percent are moderate, 21.3 percent are middle-, and 40.5 percent are upper-income.
- According to the June 30, 2022 FDIC Summary of Deposits Market Share Report, the bank ranked 32<sup>nd</sup> of 32 FDIC-insured depository institutions operating from 95 locations in the AA, with a total deposit market share of .03 percent.
- While the bank maintains the same overall strategic focus, the Boulder market has presented challenges in maintaining consistent staffing and generating productive loan volume.

### **APPENDIX B - DEMOGRAPHIC INFORMATION**

Table B-1

|                   |                           | 2022 Cen      | tral Colorad               | o AA Demo     | graphics      |                                |            |             |  |
|-------------------|---------------------------|---------------|----------------------------|---------------|---------------|--------------------------------|------------|-------------|--|
| Income Categories | Tract Dis                 | tribution     | Families by T              | Tract Income  |               | overty Level<br>ilies by Tract | Families l | -           |  |
|                   | #                         | %             | #                          | %             | #             | %                              | #          | %           |  |
| Low               | 0                         | 0.0           | 0                          | 0.0           | 0             | 0.0                            | 3,830      | 22.4        |  |
| Moderate          | 4                         | 19.0          | 3,441                      | 20.2          | 351           | 10.2                           | 3,492      | 20.5        |  |
| Middle            | 12                        | 57.1          | 11,887                     | 69.6          | 1,091         | 9.2                            | 3,309      | 19.4        |  |
| Upper             | 2                         | 9.5           | 1,745                      | 10.2          | 72            | 4.1                            | 6,442      | 37.7        |  |
| Unknown           | 3                         | 14.3          | 0                          | 0.0           | 0             | 0.0                            | 0          | 0.0         |  |
| Total AA          | 21                        | 100.0         | 17,073                     | 100.0         | 1,514         | 8.9                            | 17,073     | 100.0       |  |
|                   | Housing                   |               |                            | Hous          | ing Type by   | Γract                          |            |             |  |
|                   | Units by                  | C             | wner-occupie               | d             | Rei           | ntal                           | Vac        | cant        |  |
|                   | Tract                     | #             | % by tract                 | % by unit     | #             | % by unit                      | #          | % by unit   |  |
| Low               | 0                         | 0             | 0.0                        | 0.0           | 0             | 0.0                            | 0          | 0.0         |  |
| Moderate          | 6,210                     | 3,199         | 16.5                       | 51.5          | 2,008         | 32.3                           | 1,003      | 16.2        |  |
| Middle            | 22,079                    | 14,124        | 72.9                       | 64.0          | 4,527         | 20.5                           | 3,428      | 15.5        |  |
| Upper             | 2,662                     | 2,042         | 10.5                       | 76.7          | 199           | 7.5                            | 421        | 15.8        |  |
| Unknown           | 0                         | 0             | 0.0                        | 0.0           | 0             | 0.0                            | 0          | 0.0         |  |
| Total AA          | 30,951                    | 19,365        | 100.0                      | 62.6          | 6,734         | 21.8                           | 4,852      | 15.7        |  |
|                   |                           |               |                            | Busi          | nesses by Tra | ct & Revenue                   | Size       |             |  |
|                   | Total Businesses by Tract |               | Less Than or = \$1 Million |               | Over \$1      | Million                        | Revenue No | ot Reported |  |
|                   | #                         | %             | #                          | %             | #             | %                              | #          | %           |  |
| Low               | 0                         | 0.0           | 0                          | 0.0           | 0             | 0.0                            | 0          | 0.0         |  |
| Moderate          | 587                       | 17.7          | 553                        | 17.7          | 25            | 16.2                           | 9          | 23.7        |  |
| Middle            | 2,444                     | 73.9          | 2,298                      | 73.7          | 120           | 77.9                           | 26         | 68.4        |  |
| Upper             | 273                       | 8.3           | 261                        | 8.4           | 9             | 5.8                            | 3          | 7.9         |  |
| Unknown           | 4                         | 0.1           | 4                          | 0.1           | 0             | 0.0                            | 0          | 0.0         |  |
| Total AA          | 3,308                     | 100.0         | 3,116                      | 100.0         | 154           | 100.0                          | 38         | 100.0       |  |
| Perc              | entage of Tota            | l Businesses: |                            | 94.2          |               | 4.7                            |            | 1.1         |  |
|                   |                           |               |                            | Fa            | rms by Tract  | & Revenue S                    | ize        |             |  |
|                   | Total Farm                | s by Tract    | Less Than or               | = \$1 Million | Over \$1      | Million                        | Revenue No | ot Reported |  |
|                   | #                         | %             | #                          | %             | #             | %                              | #          | %           |  |
| Low               | 0                         | 0.0           | 0                          | 0.0           | 0             | 0.0                            | 0          | 0.0         |  |
| Moderate          | 12                        | 9.8           | 12                         | 9.8           | 0             | 0.0                            | 0          | 0.0         |  |
| Middle            | 89                        | 72.4          | 89                         | 72.4          | 0             | 0.0                            | 0          | 0.0         |  |
| Upper             | 22                        | 17.9          | 22                         | 17.9          | 0             | 0.0                            | 0          | 0.0         |  |
| Unknown           | 0                         | 0.0           | 0                          | 0.0           | 0             | 0.0                            | 0          | 0.0         |  |
|                   |                           |               |                            |               |               | 0.0                            |            | 0.0         |  |
| Total AA          | 123                       | 100.0         | 123                        | 100.0         | 0             | 0.0                            | 0          | 0.0         |  |