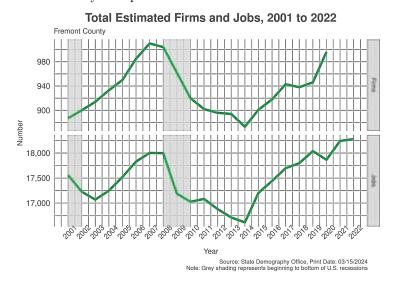

- Based on 2020 Census data, the two-county AA contained 1.2 percent of the Colorado population and was below the population growth of the State of Colorado but exceeded the growth rate of other non-metropolitan areas of Colorado.
- Fremont County comprises the majority of the AA's population at 71.5 percent and contains one of the bank's five branches.