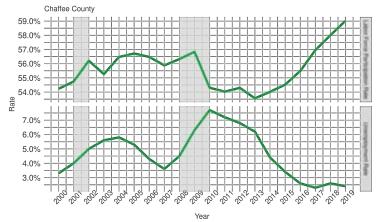

| Т | a | b | le | . 5 |
|---|---|---|----|-----|
|   |   |   |    |     |

| Population Change                                   |                         |         |     |  |  |  |  |  |
|-----------------------------------------------------|-------------------------|---------|-----|--|--|--|--|--|
| Assessment Area: Central Colorado                   |                         |         |     |  |  |  |  |  |
| Area 2015 Population 2020 Population Percent Change |                         |         |     |  |  |  |  |  |
| Central Colorado AA                                 | 65,118                  | 68,415  | 5.1 |  |  |  |  |  |
| Chaffee County, Colorado                            | 18,309                  | 19,476  | 6.4 |  |  |  |  |  |
| Fremont County, Colorado                            | 46,809                  | 48,939  | 4.6 |  |  |  |  |  |
| NonMSA Colorado                                     | 688,010                 | 712,118 | 3.5 |  |  |  |  |  |
| Colorado 5,278,906 5,773,714                        |                         |         |     |  |  |  |  |  |
| Source: 2020 U.S. Census Bureau Decennial Census    |                         |         |     |  |  |  |  |  |
| 2011-2015 U.S. Census Bureau: Am                    | erican Community Survey |         |     |  |  |  |  |  |

- Income growth in Chaffee County was below other non-metropolitan areas of Colorado and was well below Fremont County, which experienced significant growth that was well above income growth in other non-metropolitan areas and the State of Colorado.
- The portion of AA families living below the poverty level in 2020, at 8.9 percent is comparable to the other non-metropolitan areas at 8.0 percent but above the State of Colorado figure of 6.1 percent.

- Unemployment rates in 2021 have decreased from the levels in 2020 but remain higher than rates noted prior to the onset of the COVID-19 pandemic.
- Tourism is the primary economic driver for the AA, particularly in Chaffee County, which results in strong employment in the leisure and hospitality industry. Other major employers in the AA include several state and federal correctional facilities, health care and social assistance facilities, mining, retail, and education.