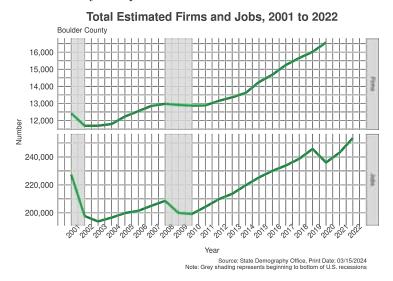

| 536        | 0.5%    |
| Other Counties                                | 6,817      | 6.8%    |
| Total                                         | 99,549     | 100.0%  |

Source: U.S. Census Bureau On the Map, Print Date: 03/15/2024



The Job Growth and Net Migration plot shows the relationship between job gowth and migration in Boulder County. Generally, migration patterns follow changes in job growth demand.

#### **Employment by Industry**

Identifying the industries which may be driving the growth and change within a community is a vital part of understanding community dynamics. Growth in jobs often results in growth in residents from migration within a community. Identifying the trends of growth or decline of jobs and the types of jobs available within the community is important.



The Estimated Firms and Jobs series created by the SDO gives a comprehensive look at the number of firms and jobs located within Boulder County. It is broad in scope, capturing both wage and salary workers as well as most proprietors and agricultural workers. A more diverse economy is typically more resilient too; when looking at the employment trends recently and after a recession (shaded in gray) it is also important to look at the current share of employment by industry. Areas dependent on a single industry such as agriculture, mining or tourism can suffer from prolonged downturns due to drought, shifting demand for commodities, and the health of the national economy.

## 2022 Share of Jobs by Industry



The total estimated jobs are subdivided into 3 categories:

- Direct Basic: jobs